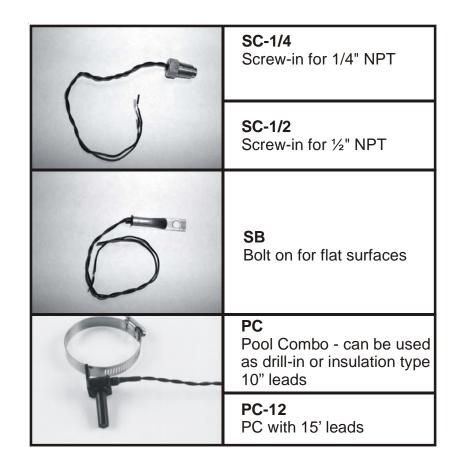

## Goldline Temperature Sensors

Different styles to choose from

Can be located up to 1000 feet away from controls

Proven reliability

Precision electronic accuracy within ±1°F

Made in the USA!

## Description

Goldline provides a wide assortment of remote temperature sensors. These 10K ohm thermistor sensors are to be used with all Goldline temperature controls. General use and application specific sensor housings ensure that we have the sensor that will work best for your application.