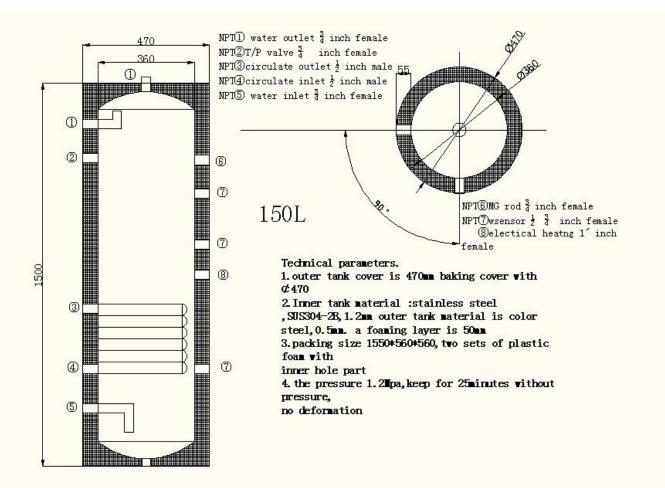

## Solar Water Heater Tank Specifications

| Inner Tank Material             | Food Grade SUS 304-2B                                                                                             |  |  |  |  |  |
|---------------------------------|-------------------------------------------------------------------------------------------------------------------|--|--|--|--|--|
| Outer Tank Cover Material       | Galvanized Steel 0.5 mm thickness.                                                                                |  |  |  |  |  |
| Heat Preservation Layer         | High pressure automatic polyurethane foaming layer,<br>Density of 36 kg/m <sup>3</sup> (2.24 lb/ft <sup>3</sup> ) |  |  |  |  |  |
| In Tank Heat Exchanger<br>Specs | TU1 copper (Red Copper), thickness: 1mm (0.04")                                                                   |  |  |  |  |  |
| Water Purification              | Magnesium rod installed                                                                                           |  |  |  |  |  |
| Backup Heating                  | Standard 1" port for electric backup with mechanical thermostat                                                   |  |  |  |  |  |
| Drain Port                      | 3/4" female NPT (Bottom of tank)                                                                                  |  |  |  |  |  |
| T/P Port (Exhaust Port)         | 3/4" female NPT (for T/P Valve)                                                                                   |  |  |  |  |  |
| Coil Connections                | 12mm (1/2") Diameter coils have 1/2" Male NPT, 20mm<br>(3/4") Diameter coils have 3/4" Male NPT                   |  |  |  |  |  |
| Accessories                     | Tank feet, screws, T/P valve                                                                                      |  |  |  |  |  |
| HSE Limited Warranty            | 5 Years against manufacturing defects                                                                             |  |  |  |  |  |

| Tank Specs by Size |                                     |          |                                  |                               |                         |                        |                  |                   |                      |                      |
|--------------------|-------------------------------------|----------|----------------------------------|-------------------------------|-------------------------|------------------------|------------------|-------------------|----------------------|----------------------|
| Capacity           | Weight<br>(Single Diameter<br>Coil) | Diameter | Diameter Insulation<br>Thickness | R-Value                       | Inner Tank<br>Thickness | Water<br>Ports<br>Size | Coil<br>Diameter | Coil Length       |                      |                      |
|                    |                                     |          |                                  |                               |                         |                        |                  | Single<br>Coil    | Dual Coil<br>(Lower) | Dual Coil<br>(Upper) |
| 150<br>Liters      | 40 Kg                               | 470mm    | 50mm                             | 12.45<br>(US)<br>2.19<br>(SI) | 1.2mm                   | 3/4"                   | 12mm             | 20m<br>(66<br>ft) | 20m<br>(66 ft)       | 10m<br>(33 ft)       |
| (39.6<br>Gallons)  | (88 lb)                             | (18.5")  | (1.97")                          |                               | (0.047")                | NPT                    | (1/2")           |                   |                      |                      |