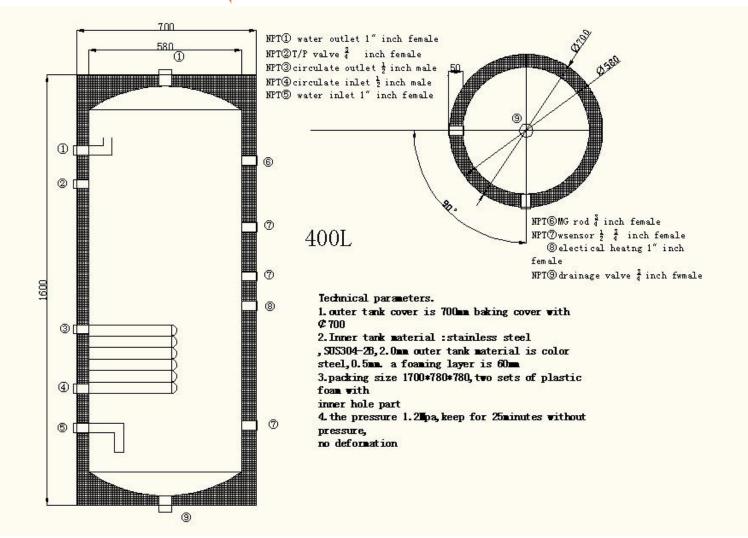

| Solar Water                     | <b>Heater Tank Specifications</b>                                                            |  |  |  |  |  |
|---------------------------------|----------------------------------------------------------------------------------------------|--|--|--|--|--|
| Inner Tank Material             | Food Grade SUS 304-2B                                                                        |  |  |  |  |  |
| Outer Tank Cover Material       | Galvanized Steel 0.5 mm thickness.                                                           |  |  |  |  |  |
| Heat Preservation Layer         | high pressure automatic polyurethane foaming layer,<br>Density of 36 kg/m³ (2.24 lb/ft³)     |  |  |  |  |  |
| In Tank Heat Exchanger<br>Specs | TU1 copper (Red Copper), thickness: 1mm (0.04")                                              |  |  |  |  |  |
| Water Purification              | Magnesium rod installed                                                                      |  |  |  |  |  |
| Backup Heating                  | Standard 1" port for electric backup with mechanical thermostat                              |  |  |  |  |  |
| Drain Port                      | 3/4" female NPT (Bottom of tank)                                                             |  |  |  |  |  |
| T/P Port (Exhaust Port)         | 3/4" female NPT (for T/P Valve)                                                              |  |  |  |  |  |
| Coil Connections                | 12mm (1/2") Diameter coils have 1/2" Male NPT, 20mm (3/4") Diameter coils have 3/4" Male NPT |  |  |  |  |  |
| Accessories                     | tank feet, screws, T/P valve                                                                 |  |  |  |  |  |
| HSE Limited Warranty            | 5 Years against manufacturing defects                                                        |  |  |  |  |  |

| Tank Specs by Size                                                                                                         |                                |                  |                                  |                               |                         |                        |                  |                 |                      |                      |  |
|----------------------------------------------------------------------------------------------------------------------------|--------------------------------|------------------|----------------------------------|-------------------------------|-------------------------|------------------------|------------------|-----------------|----------------------|----------------------|--|
| Capacity                                                                                                                   | Weight<br>(Single Dia<br>Coil) | Diameter         | Diameter Insulation<br>Thickness | R-Value                       | Inner Tank<br>Thickness | Water<br>Ports<br>Size | Coil<br>Diameter | Coil Length     |                      |                      |  |
|                                                                                                                            |                                |                  |                                  |                               |                         |                        |                  | Single<br>Coil  | Dual Coil<br>(Lower) | Dual Coil<br>(Upper) |  |
| 400<br>Liters<br>(105<br>Gallons)                                                                                          | 80 kg<br>(176 lb)              | 700mm<br>(27.6") | 60mm<br>(2.36")                  | 14.95<br>(US)<br>2.63<br>(SI) | 2.0mm<br>(0.08")        | 1"<br>NPT              | 12mm<br>(1/2")   | 35m<br>(115 ft) | 30m<br>(99 ft)       | 15m<br>(49 ft)       |  |
| *Note: Listed tank heights do not include the mounting feet. Mounting feet add an additional 6.8cm (2.7") to total height. |                                |                  |                                  |                               |                         |                        |                  |                 |                      |                      |  |