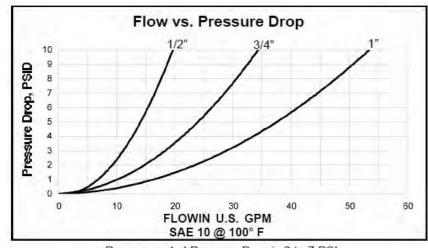

Recommended Pressure Drop is 2 to 7 PSI

| Model  | No. Of   | Max Width in | Flange Drilling |               |             |  |
|--------|----------|--------------|-----------------|---------------|-------------|--|
| Number | Elements | other plane  | No. of Holes    | Dia. Of Holes | Bolt Circle |  |
| 1110   | 1        | 3 3/8"       | 4 1/4"          | 2"            | 3 5/8"      |  |