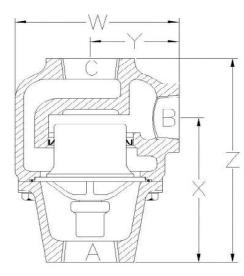

Operate in Any Position

Available for Refrigeration Service

Model 1110

| Model<br>Number | Body<br>Material      | Nominal<br>Pipe Size | Principal Dimensions |     |              |     |
|-----------------|-----------------------|----------------------|----------------------|-----|--------------|-----|
|                 |                       |                      | "X"                  | "Υ" | " <b>W</b> " | "Z" |
| 1110            | Aluminum &<br>G. Iron | 3/4" NPT             | 4 1/4"               | 2"  | 3 5/8"       | 6"  |